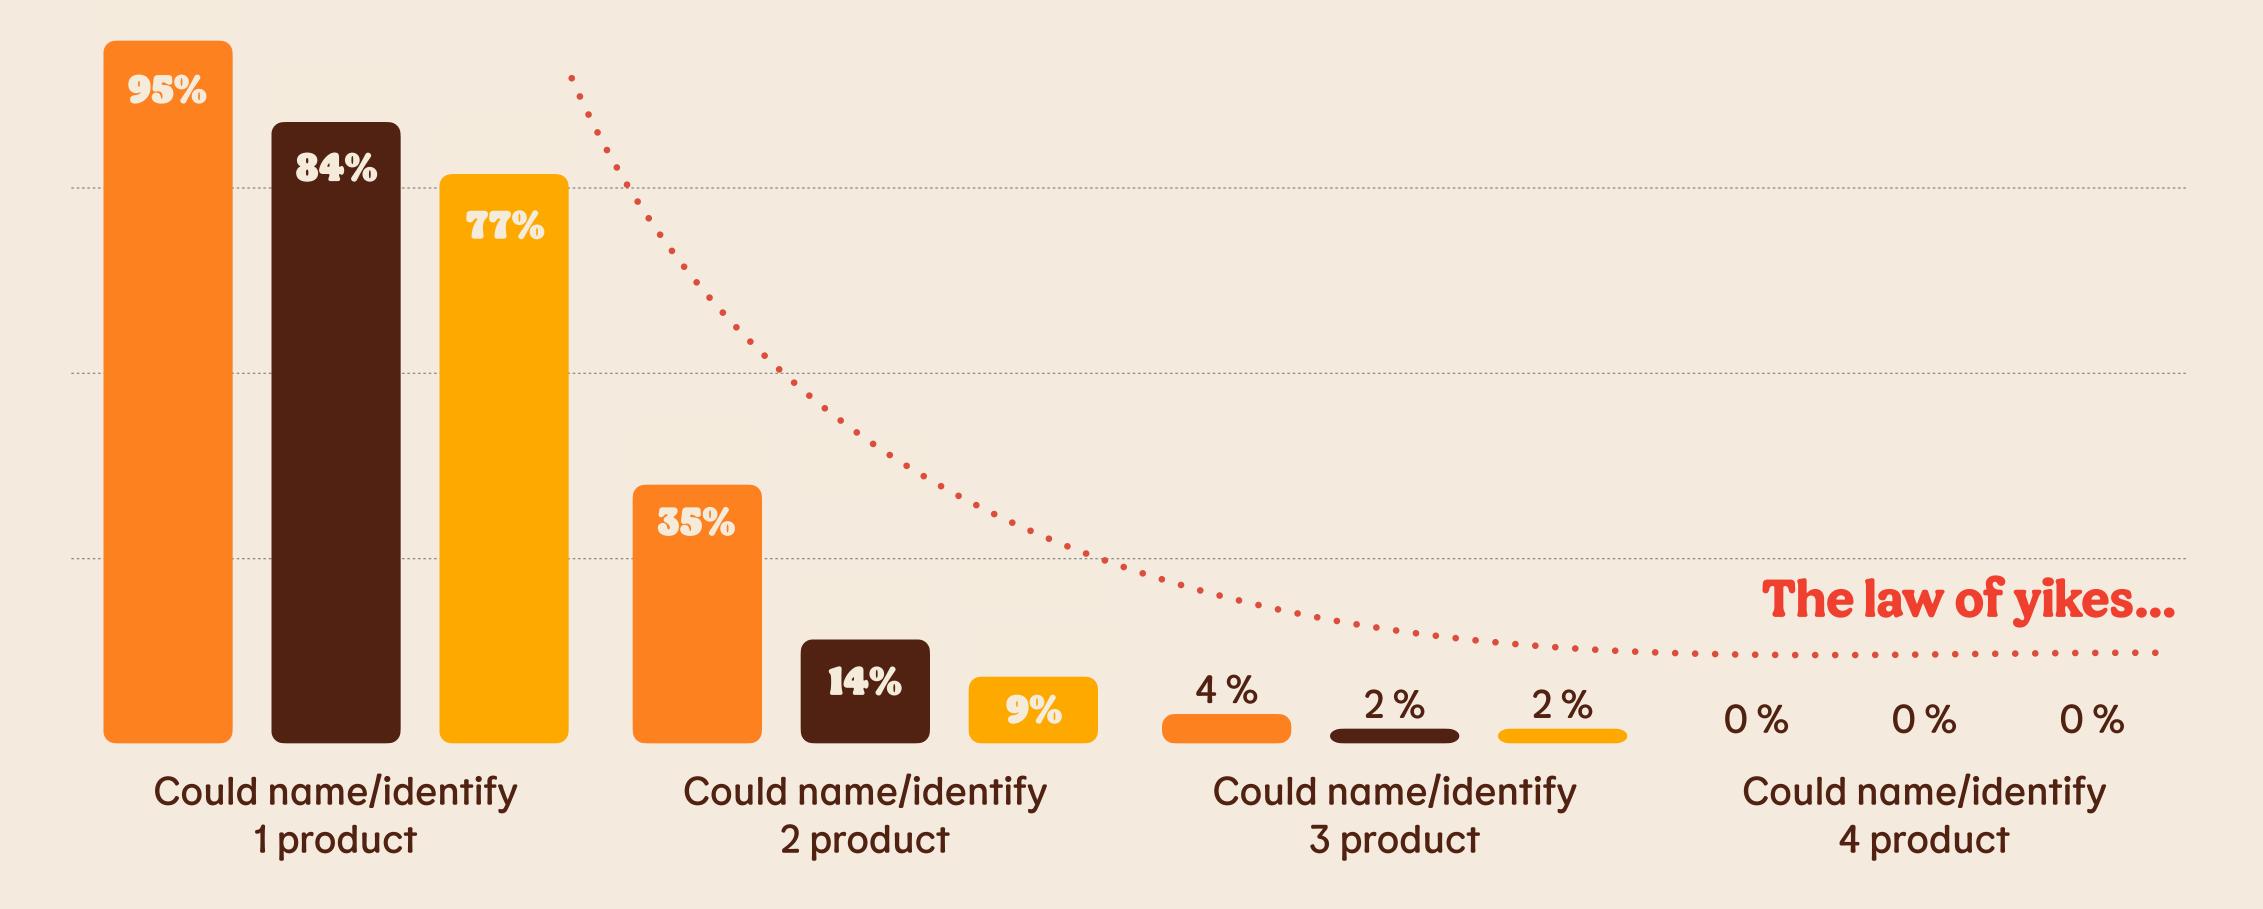

### **85%** of the world's population can successfully name the Whopper.

Females are generally more aware of the Whopper (87% VS 83%)

People in the UK are more aware of the Whopper than people in Japan (95% VS 77%)

### Country comparison