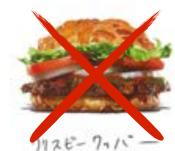

Identify the Burger King burgers below. Try to name as many as you can. Guessing is ok!

of all guesses were completely wrong. People have a limited understanding of what Burger King products are named.

# IS OR IS NOT A BK BURGER (ACTUAL ANSWERS FROM PEOPLE)

#### **IS NOT A BK BURGER...**

Greenish yellow burger Croissant Egg tomato burger Healthy burger Volume Burger Mega cheese Whopper Potato Sandwich Burger Hawaiian Burger German burger Red-white burger Long BK con Aros Aros de esballa King Eb perede un subway La competencia de Big Mac **Big Whopper Baby** 