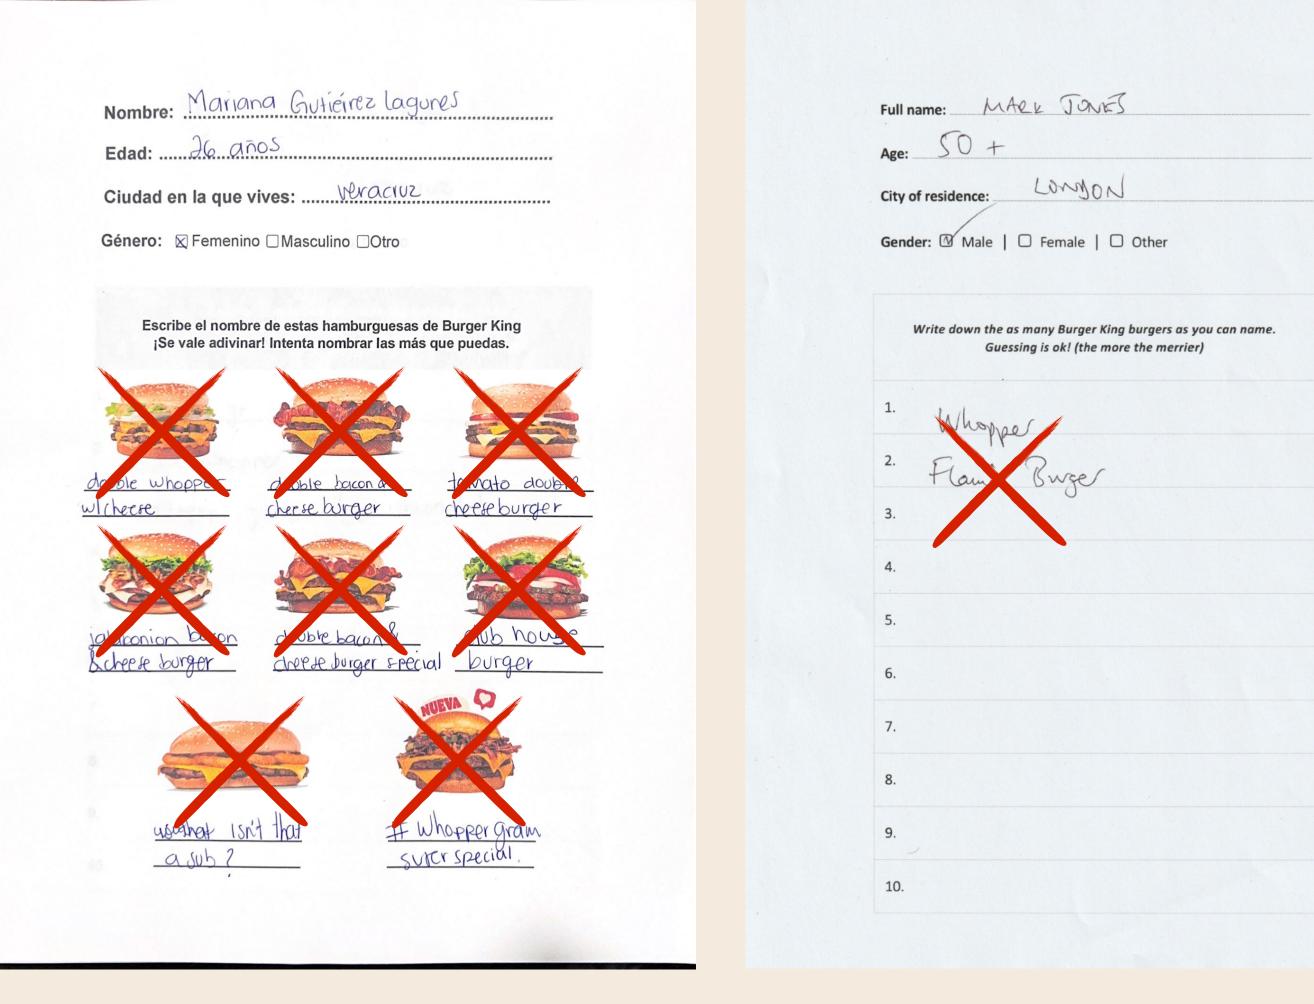

### **PART 2:**

Naming/identifying other burgers

Completely wrong answers

Page 12

# **UNSUCCESSFULLY NAMING ANY OTHER BURGER**

| お名前:  | Yuki  |  |
|-------|-------|--|
| 年齢:   | 28    |  |
| お住まいの | Tokyo |  |

年齢:□男性|\∅女性|□その他

下のパーガーの名前を書いてください。 できるだけ多くチャレンジしてください! 当てずっぽうでも構いません!

Avocado Lettuce Whopper

イニオンリップデラック Onion Ring Whopper

Crispy Cheese Whopper

Tomato Onion Whopper

Bacon Cheese Whopper

Double Cheese Whopper

Triple Cheese Whopper

Crispy Whopper

Vegetable Whopper