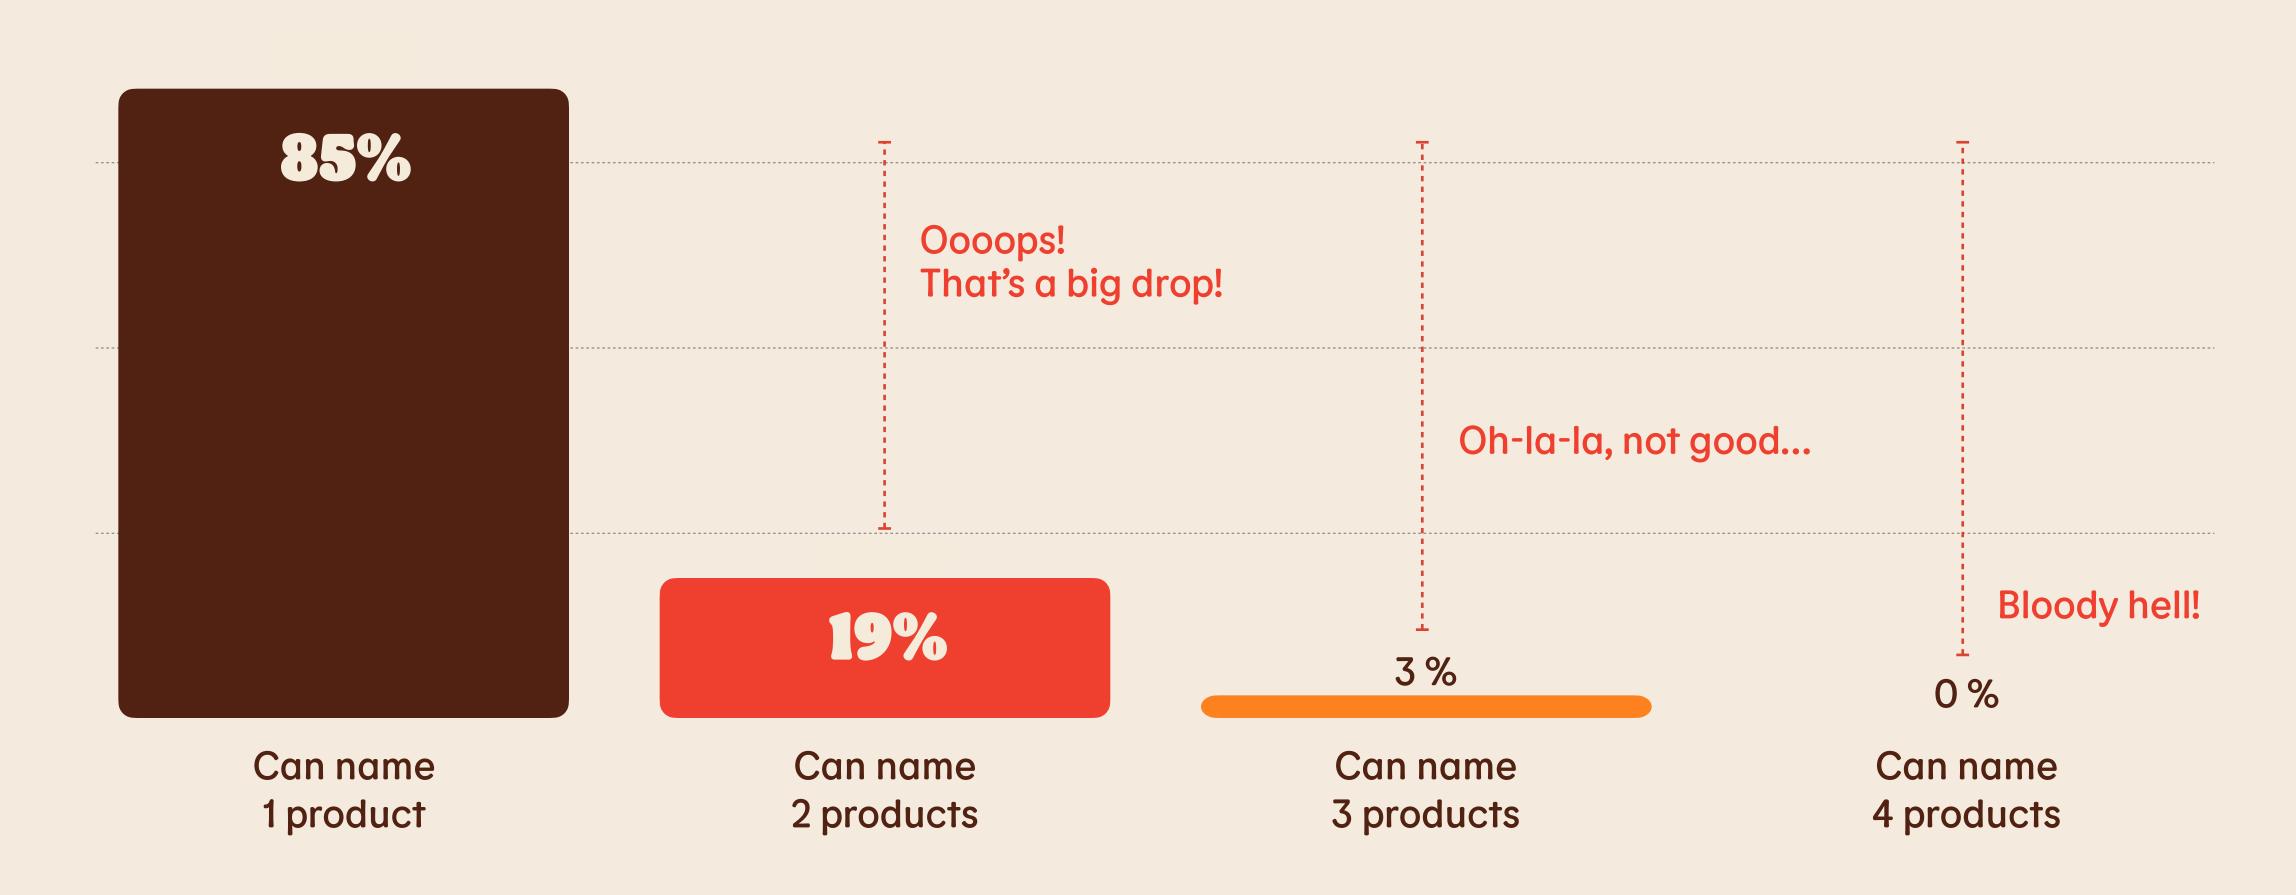

### Could name 4 burgers from BK.

**COULD TO F 5** could name two products or more from BK.

### **ONLY 3%** could name three burgers from BK.

participants from Mexico or Japan could ZERO name four or more products from BK.