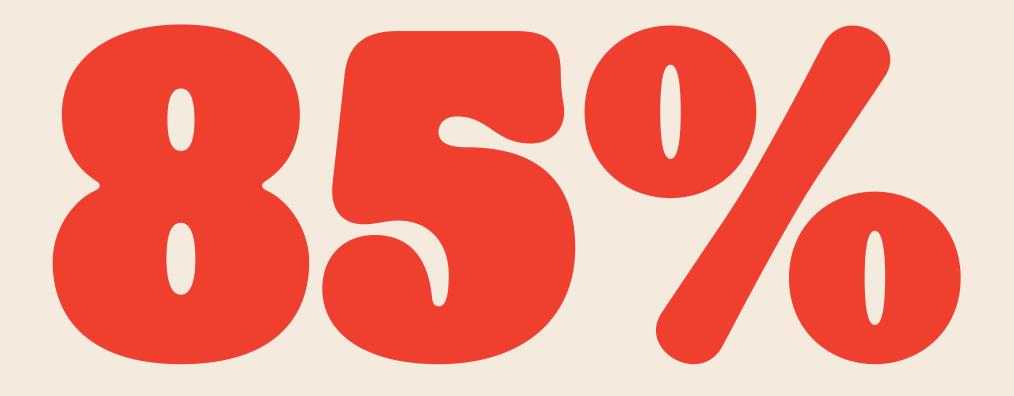

### **85%** of the world's population can successfully name the Whopper.

Females are generally more aware of the Whopper (87% VS 83%)

People in the UK are more aware of the Whopper than people in Japan (95% VS 77%)