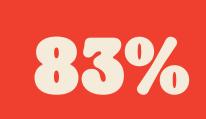

### **EXECUTIVE SUMMARY**

of participants in the study could name or identify the Whopper.

And out of more than 1300 total guesses of BK products, 83% are completely wrong. People have a limited understanding of other Burger King burgers.

Identify the Burger King burgers below. Try to name as many as you can. Guessing is ok!

of all guesses were completely wrong. People have a limited understanding of what Burger King products are named.