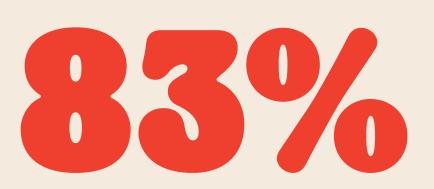

### **EXECUTIVE SUMMARY**

of participants in the study could name or identify the Whopper.

And out of more than 1300 total guesses of BK products, 83% are completely wrong. People have a limited understanding of other Burger King burgers.

Identify the Burger King burgers below. Try to name as many as you can. Guessing is ok!

of all guesses were completely wrong. People have a limited understanding of what Burger King products are named.