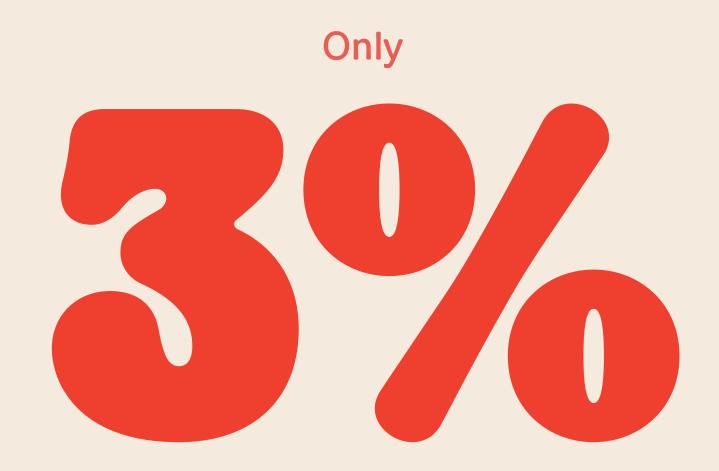

### **ONLY 3%** could name three burgers from BK.

participants from Mexico or Japan could ZERO name four or more products from BK.