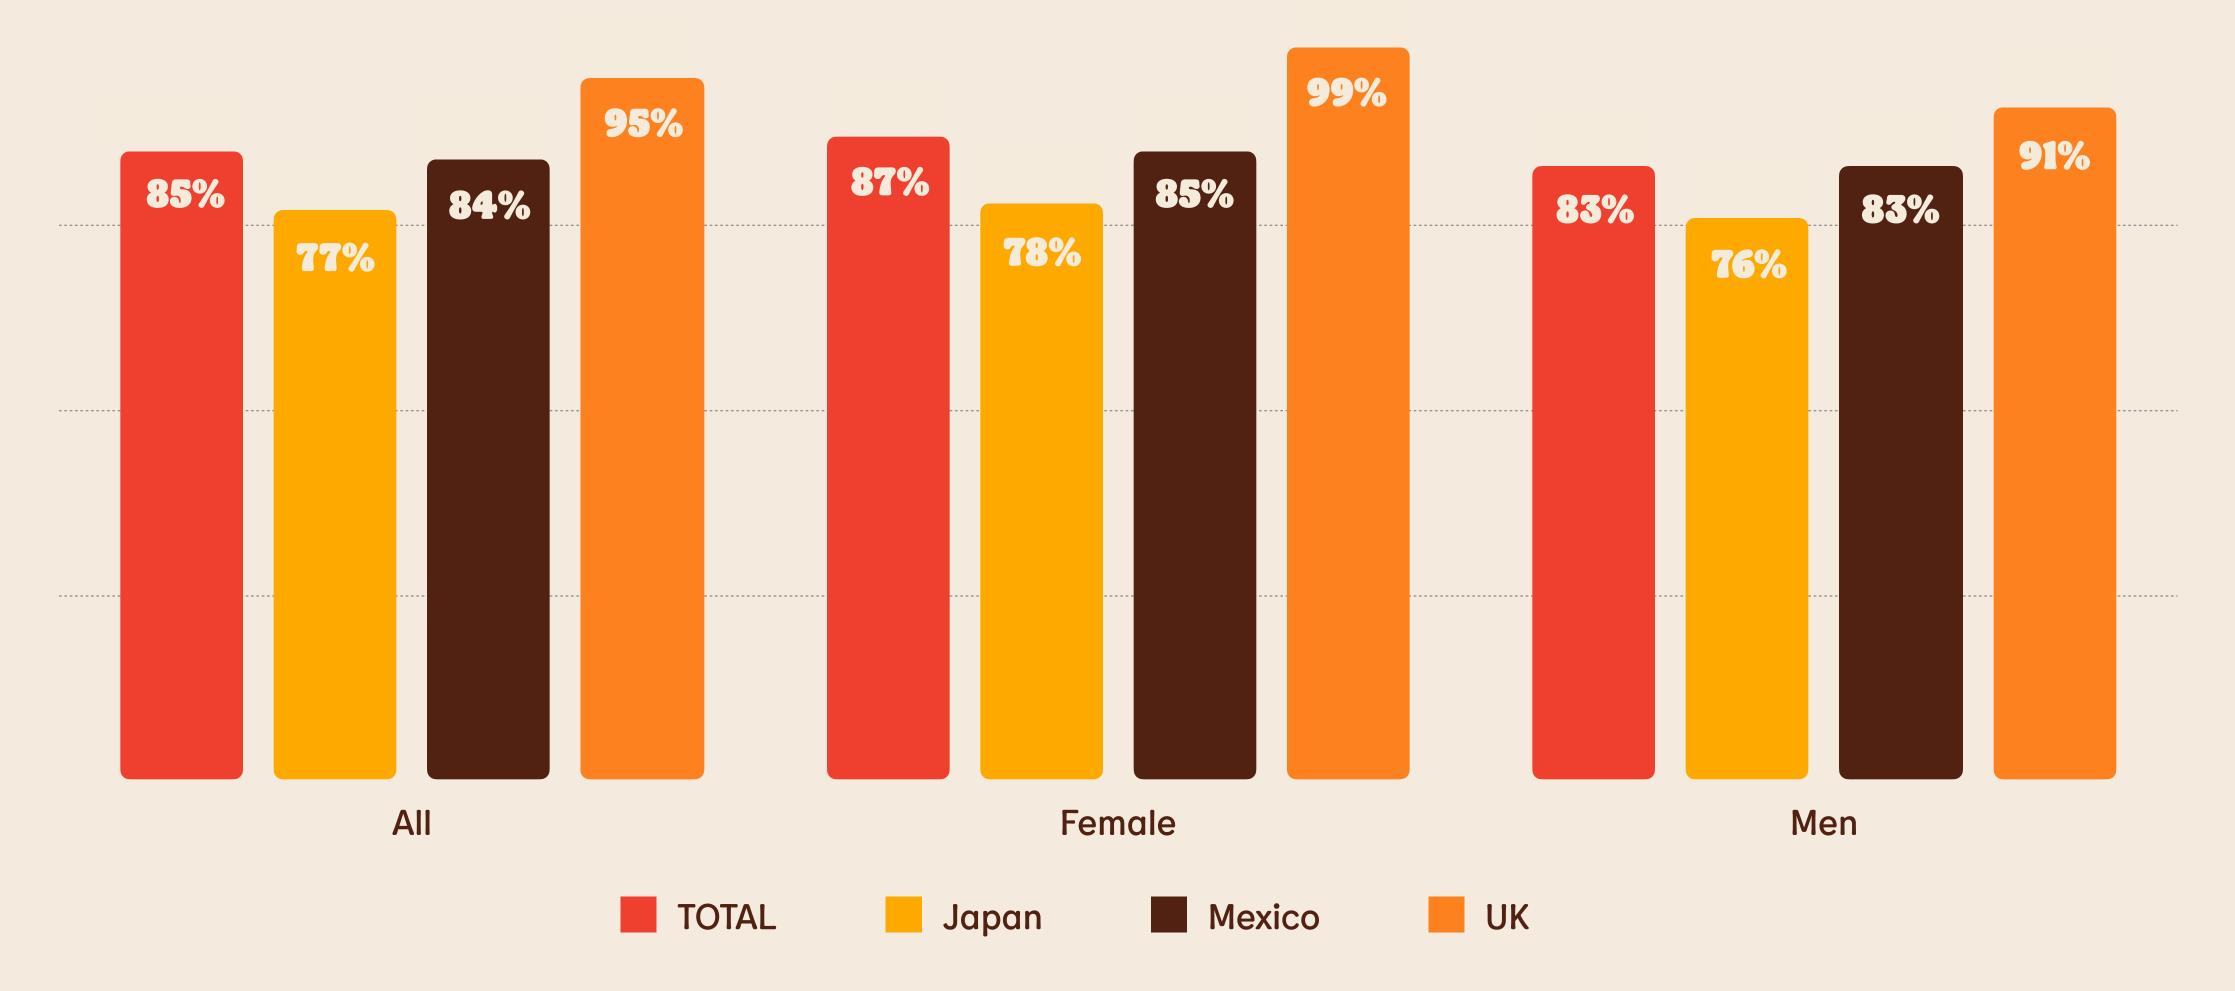

### **85%** of the world's population can successfully name the Whopper.

Females are generally more aware of the Whopper (87% VS 83%)

People in the UK are more aware of the Whopper than people in Japan (95% VS 77%)

## WHOPPER SPONTANEOUS AWARENESS GLOBAL & LOCAL

TM & Copyright 2022 Burger King Corporation. All Rights Reserved.

### Country comparison