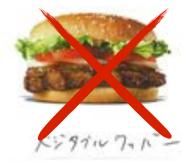

Identify the Burger King burgers below. Try to name as many as you can. Guessing is ok!

of all guesses were completely wrong. People have a limited understanding of what Burger King products are named.

# IS OR IS NOT A BK BURGER (ACTUAL ANSWERS FROM PEOPLE)

#### **IS NOT A BK BURGER...**

Greenish yellow burger Croissant Egg tomato burger Healthy burger Volume Burger Mega cheese Whopper Potato Sandwich Burger Hawaiian Burger German burger Red-white burger Long BK con Aros Aros de esballa King Eb perede un subway La competencia de Big Mac **Big Whopper Baby** 