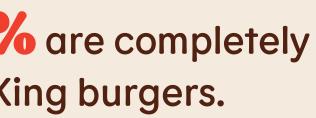

### **EXECUTIVE SUMMARY**

of participants in the study could name or identify the Whopper.

And out of more than 1300 total guesses of BK products, 83% are completely wrong. People have a limited understanding of other Burger King burgers.