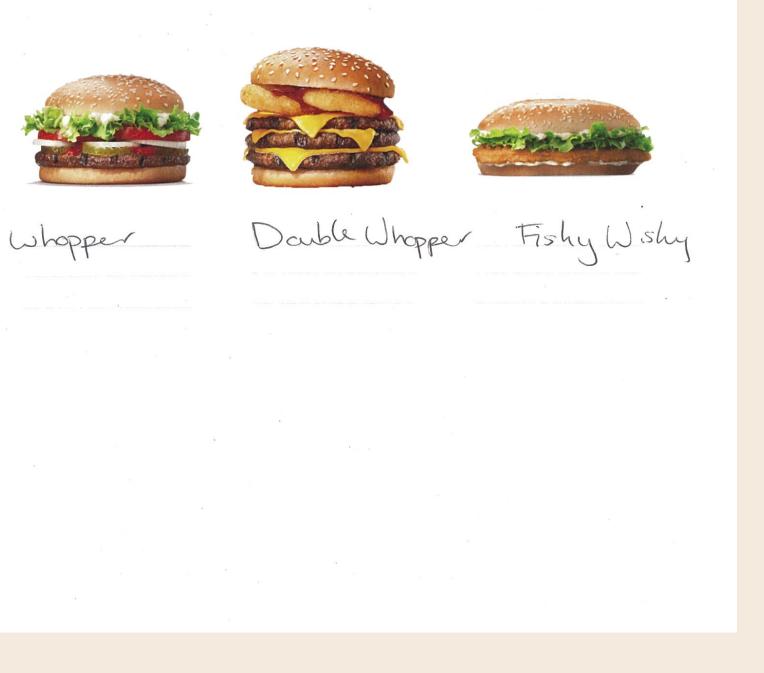

Identify the Burger King burgers below. Try to name as many as you can. Guessing is ok!

of all guesses were completely wrong. People have a limited understanding of what Burger King products are named.

'Fishy Wishy' will (probably) never be a thing

15

# IS OR IS NOT A BK BURGER (ACTUAL ANSWERS FROM PEOPLE)

#### **IS A BK BURGER:**

Whopper Whopper Jr Whopper Double Whopper con Bacon Whopper Super Hot Whopper vegetal Whopper de pollo Double Whopper Jr Whopper con queso **Big Whopper Baby** Whopper extra cheese Whopper chili Veg whopper Grand Whopper Teriyaki Whopper **Plant-based Whopper** Tartar Chicken Burger

#### **IS NOT A BK BURGER...**

Greenish yellow burger Croissant Egg tomato burger Healthy burger Volume Burger Mega cheese Whopper Potato Sandwich Burger Hawaiian Burger German burger Red-white burger Long BK con Aros Aros de esballa King Eb perede un subway La competencia de Big Mac **Big Whopper Baby** 

4 story special **Chicken Legend** Huge Whopping Burger Triple Dog Burger Megawhoppa cheese Little Burger Fishy Wishy Super Flamin Tower burger Isn't that a sub? Cheesy pop 3 carnes Burger King doble bufalo Crunch Submarino