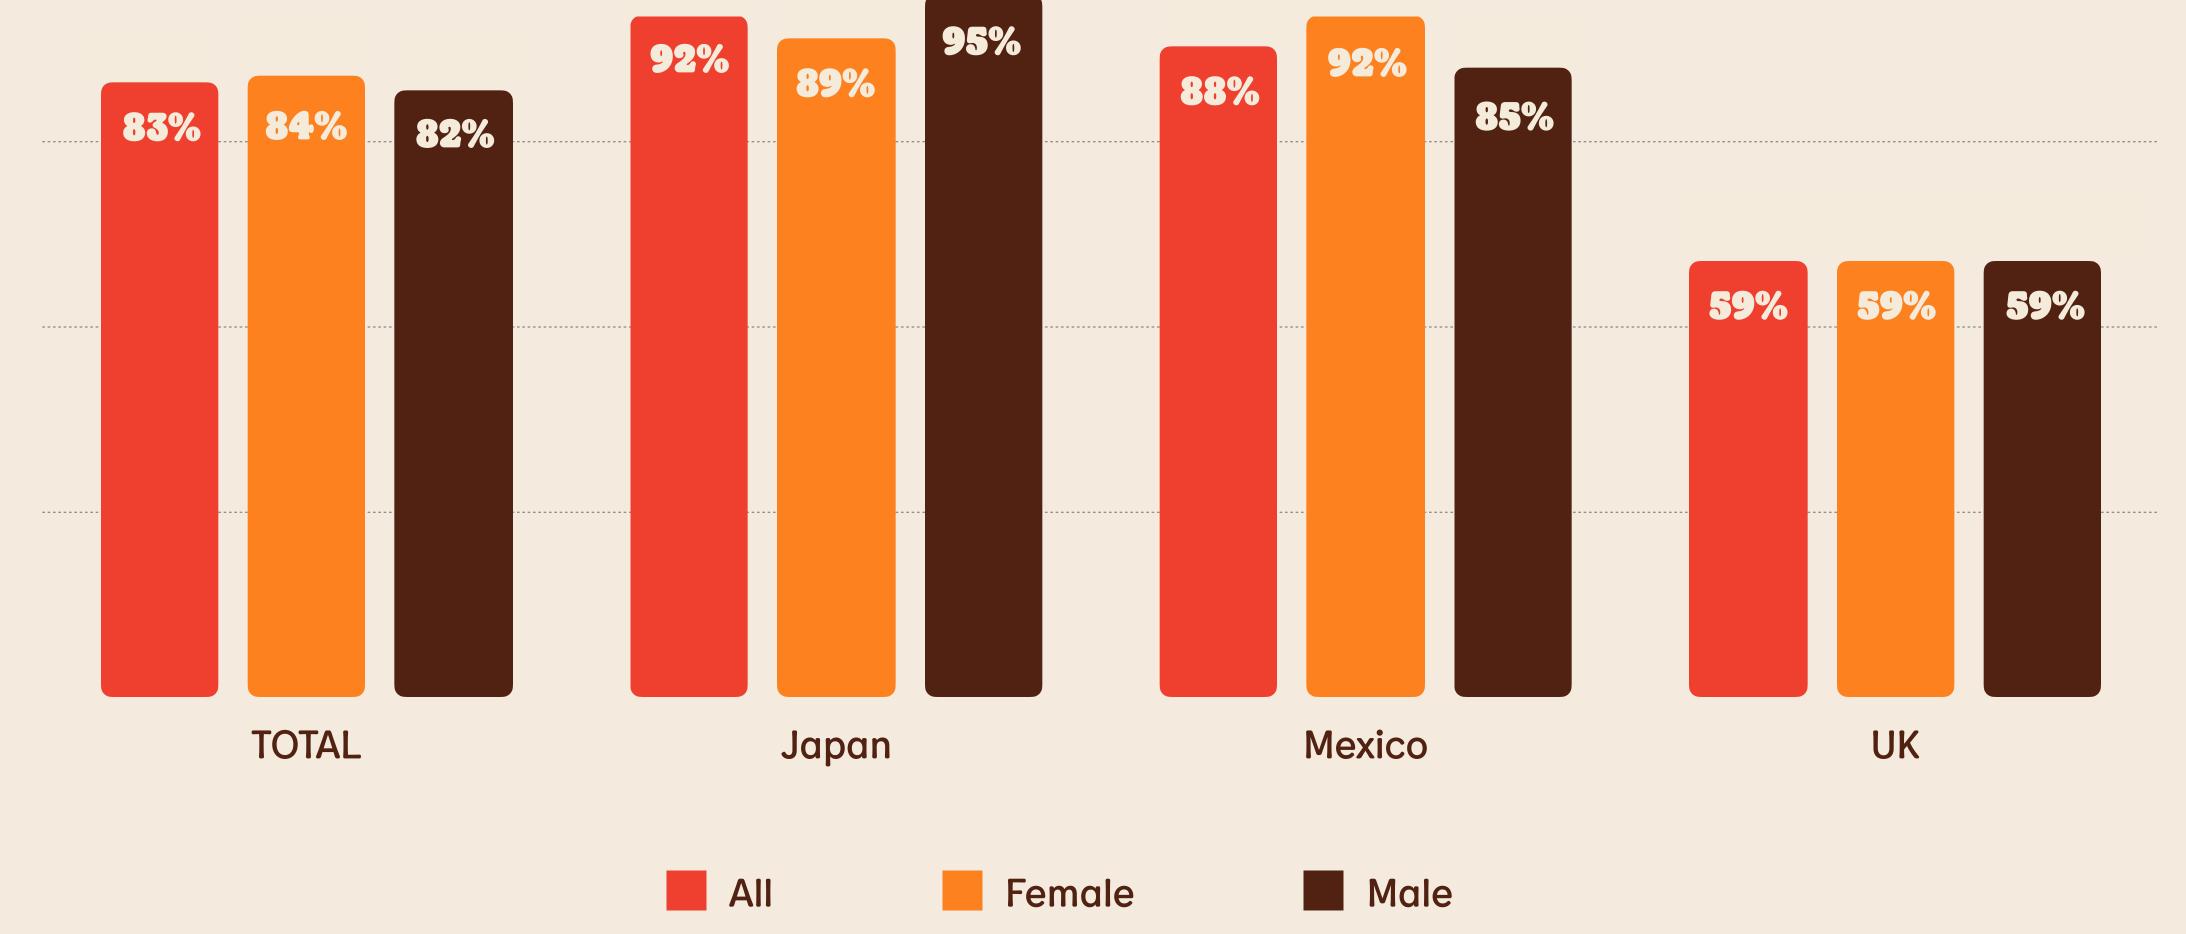

## WHOPPER SPONTANEOUS AWARENESS GLOBAL & LOCAL

TM & Copyright 2022 Burger King Corporation. All Rights Reserved.

### Country comparison

### **85%** of the world's population can successfully name the Whopper.

Females are generally more aware of the Whopper (87% VS 83%)

People in the UK are more aware of the Whopper than people in Japan (95% VS 77%)