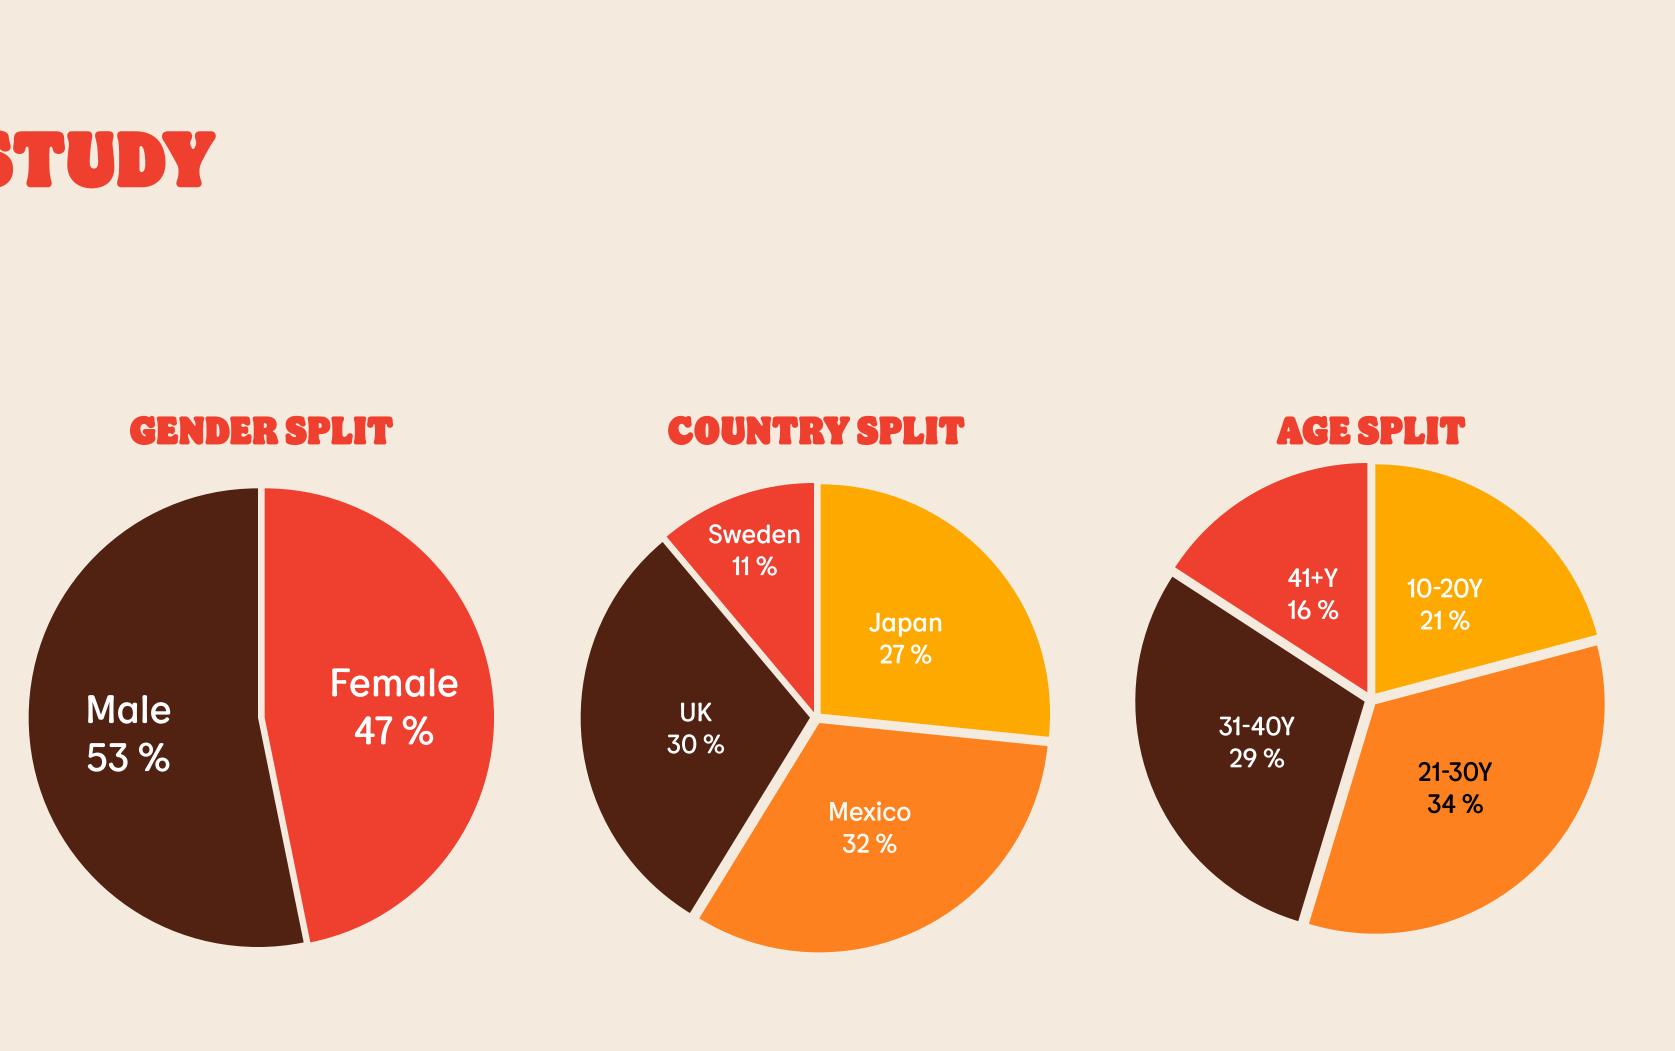

# SHORT ABOUT THE STUDY

We have conducted a physical survey, where we randomly surprised and interviewed people on the streets (both close to, inside and far from BK restaurants), in Japan (Tokyo), Mexico (Mexico City), the UK (London) and Sweden (Stockholm) in April 2022.

### Sample: 342 IP

**PART 1:** 

**PART 3:** 

TM & Copyright 2022 Burger King Corporation. All Rights Reserved.